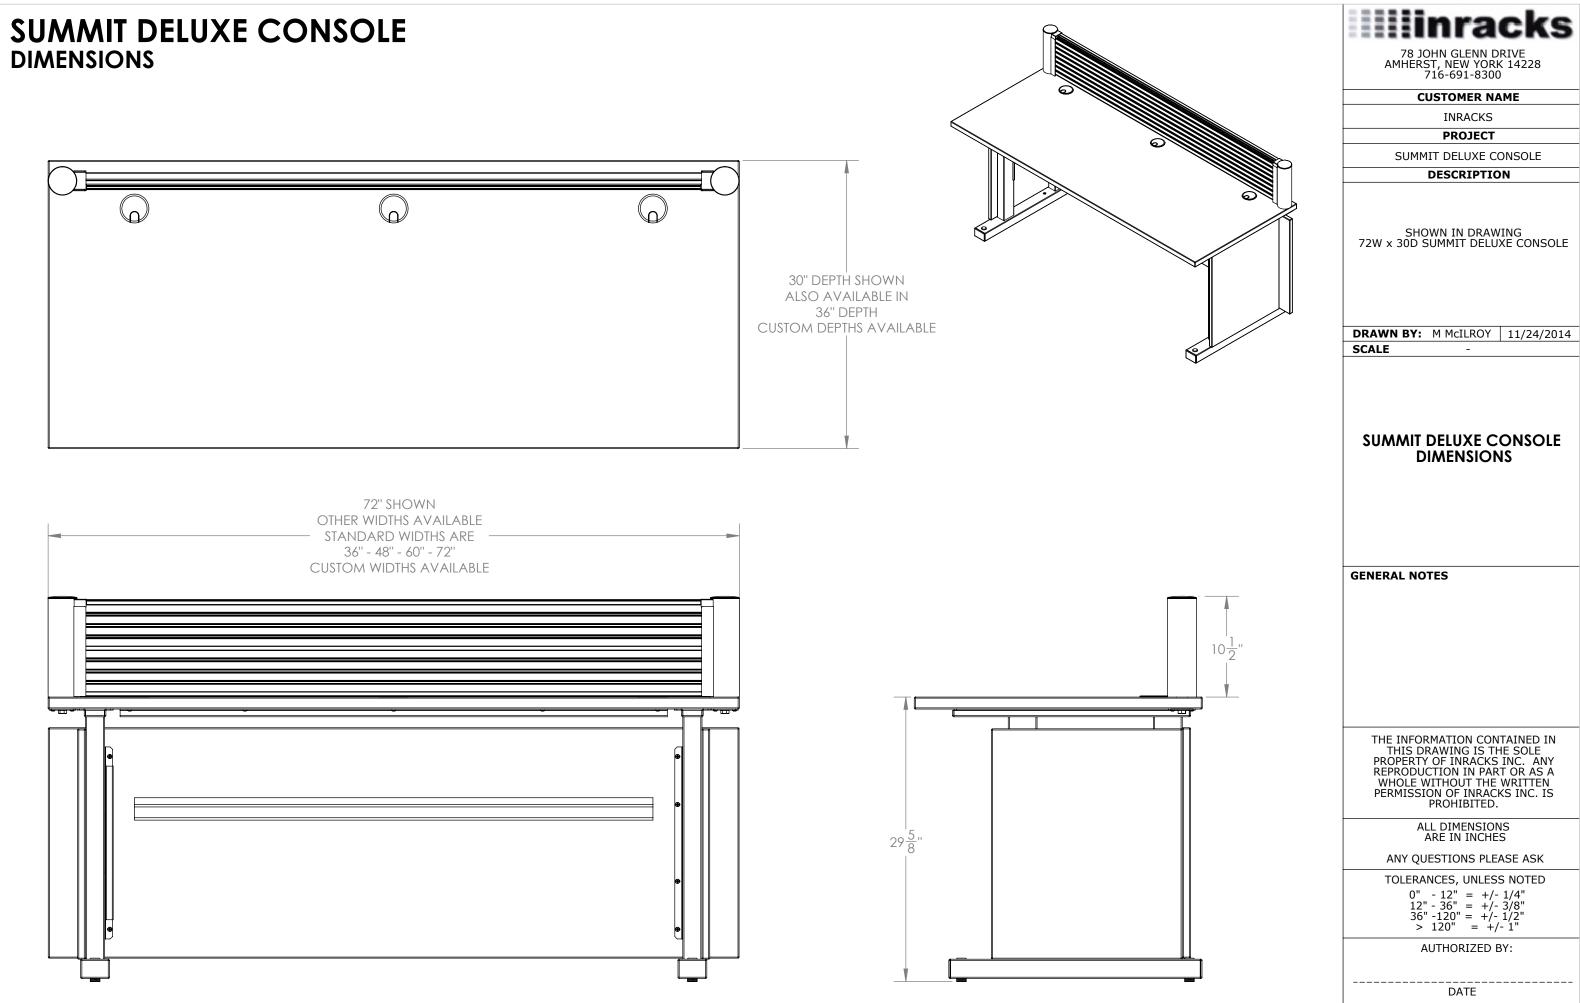

## SUMMIT DELUXE CONSOLE DIMENSIONS

GENERAL NOTES

THE INFORMATION CONTAINED IN THIS DRAWING IS THE SOLE PROPERTY OF INRACKS INC. ANY REPRODUCTION IN PART OR AS A WHOLE WITHOUT THE WRITTEN PERMISSION OF INRACKS INC. IS PROHIBITED.

SHOWN IN DRAWING 72W x 30D SUMMIT DELUXE CONSOLE

**DRAWN BY:** M McILROY 11/24/2014 SCALE

INRACKS PROJECT

SUMMIT DELUXE CONSOLE

DESCRIPTION

SHOWN IN DRAWING 72W x 30D SUMMIT DELUXE CONSOLE

DRAWN BY: M McILROY 11/24/2014 -